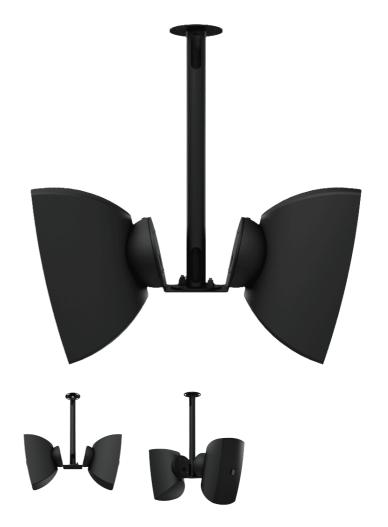

## Product information:

The CMA142 is a cluster mounting set, allowing assembly for 2 pcs of ATEO4 speakers to any ceiling. This solution is designed for applications in large open indoor spaces where a uniform sound dispersion in all directions is required. Some typical application examples are sports facilities, gym's, large warehouses, hallways, and many more.

The CMA142 is constructed of solid steel and comes fully assembled, including pole and ceiling mount. The distance to the ceiling measures 360 mm and the pole allows cable integration, so a clean and elegant solution is offered. The tilted mounting plates in combination with the Clevermount™ bracket structure allows optimal directional placement in any application.

The CMA series also come in a 4 speaker model (CMA144), allowing mounting of speakers in all 4 directions and are available in both Black (/B) or White (/W) colours, to match the speakers colour and blend in with the environment.