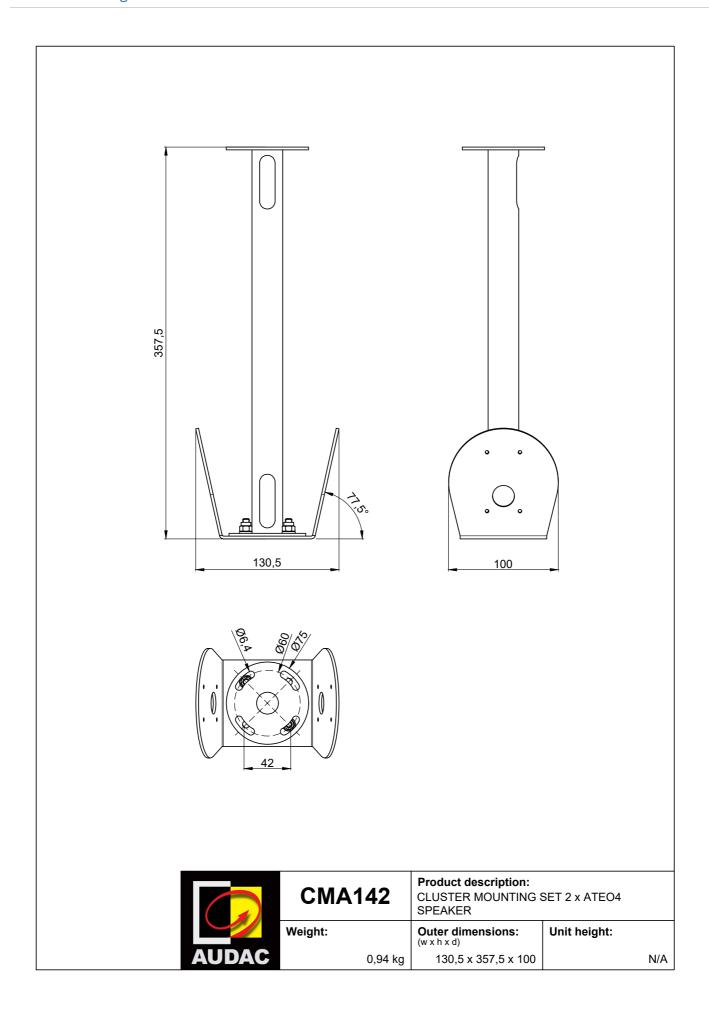

## **Product Features:**

| Dimensions   |          | 130.5 x 357.5 x 100 mm (W x H x D) |
|--------------|----------|------------------------------------|
| Construction |          | Steel                              |
| Finish       |          | Structured powder coating          |
| Max. load    |          | 6 kg (3 kg / each side)            |
| Suited for   |          | ATEO4 loudspeakers                 |
| Accessories  | Included | Speaker mounting screws            |