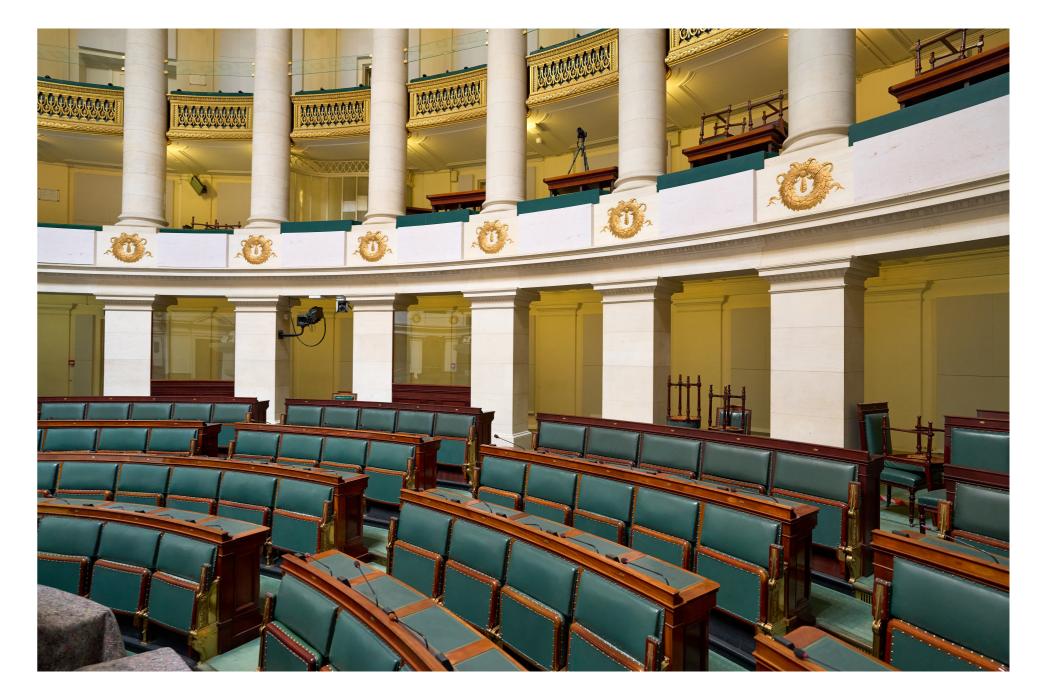

# Belgium Parliament

Engineering expertise and advanced technology delivered precise acoustics to the elegant design of the Belgian Parliament. Through meticulous engineering, Artnovion crafted an acoustically treated environment that perfectly blends with the charm of the Architecture.