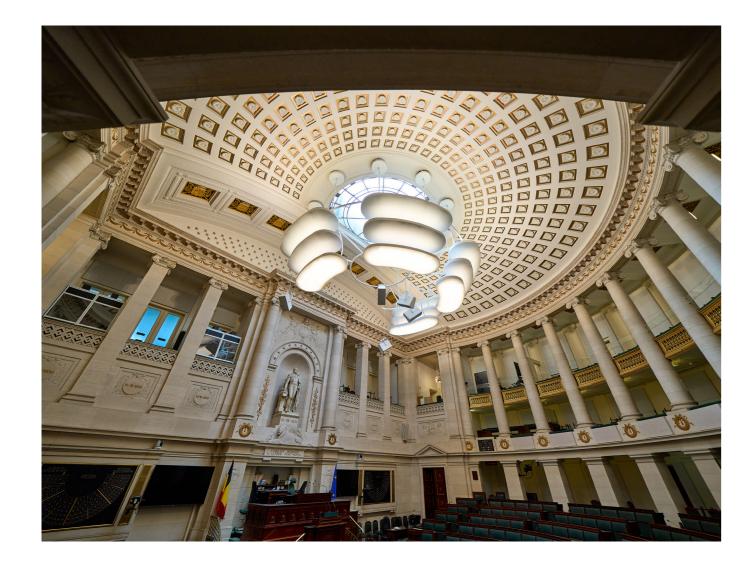

# Belgium Parliament

Engineering expertise and advanced technology delivered precise acoustics to the elegant design of the Belgian Parliament. Through meticulous engineering, Artnovion crafted an acoustically treated environment that perfectly blends with the charm of the Architecture.