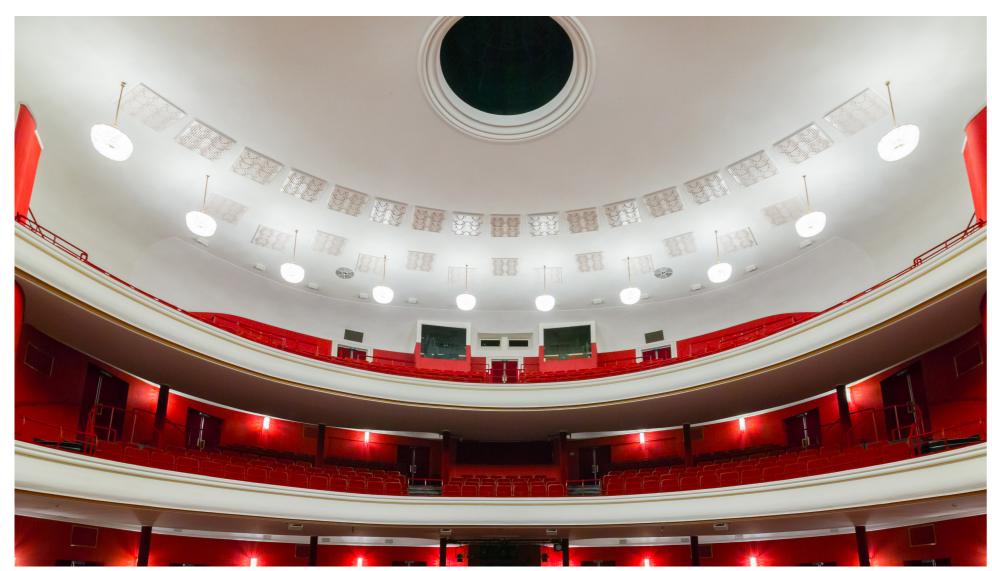

# Vienna Volksoper

Photography by Stefanie Waldecker

Photography by Stefanie Waldecker

Logan AE

The Vienna Volksoper is a historic theatre and opera house, a beautiful example of Viennese Art Nouveau architecture. The selection of materials was carefully considered in the acoustic treatment that perfectly matched the theatre's existing decor. The result is a distinctive acoustic environment that provides the audience with a sense of elegance, beauty and potential of sound.