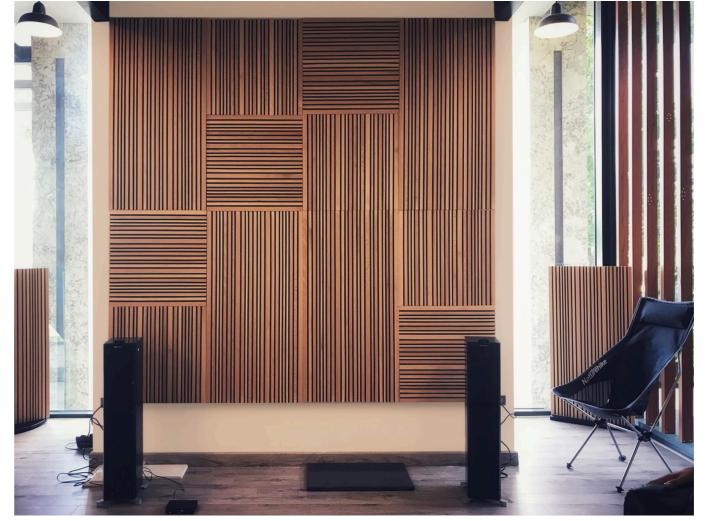

# Beohome Bang & Olufsen

Elevate your experience."

BANG & OLUFSEN

The Beohome by Bang & Olufsen offers an aspirational home environment, combining high-end speakers with state-of-the-art acoustic technology powered by Artnovion, every sound is crystal clear and every moment feels like a cinematic experience. Whether you're watching a movie, listening to music, or simply relaxing in your home, this space represents a symbiotic relationship between functionality, comfort and design.