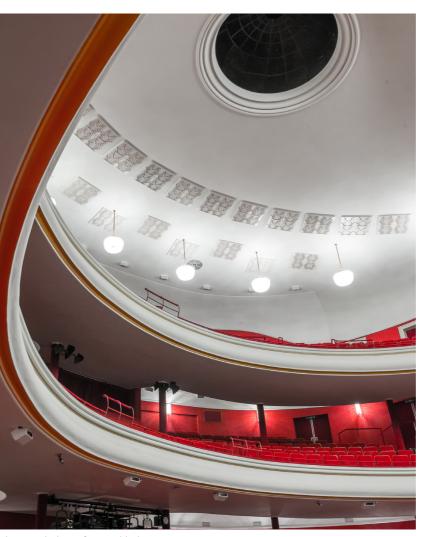

# Vienna Volksoper

Photography by Stefanie Waldecker

Photography by Stefanie Waldecker

Logan AE

The Vienna Volksoper is a historic theatre and opera house, a beautiful example of Viennese Art Nouveau architecture. The selection of materials was carefully considered in the acoustic treatment that perfectly matched the theatre's existing decor. The result is a distinctive acoustic environment that provides the audience with a sense of elegance, beauty and potential of sound.